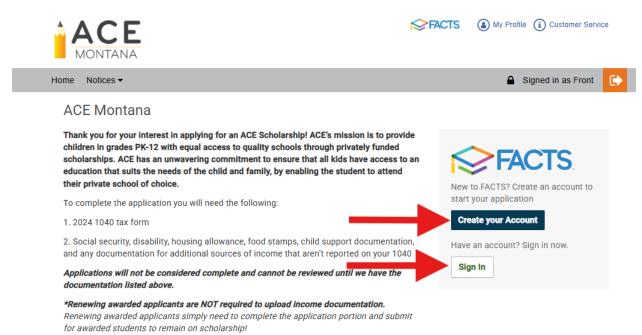

## Click on Montana Application

You will then click on either **Create your Account** if you do not have a FACTS account, or you will click **Sign In**.