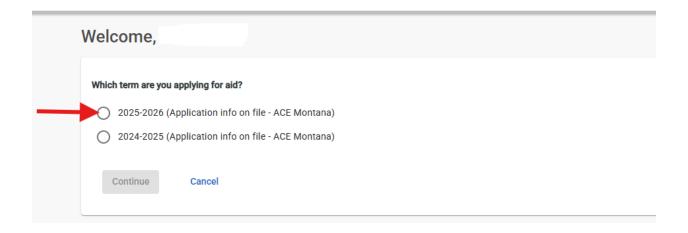

## **ACE Scholarship**

You will then select the upcoming school year, not the current school year.

Fill out the application in its entirety. You may have to upload income verifying documentation and submit a one-time non-refundable application fee.