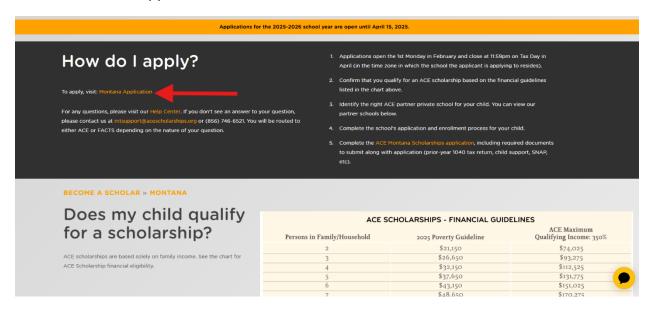

## To apply, go to:

https://www.acescholarships.org/become-a-scholar/montana/

## Click on Montana Application

You will then click on either **Create your Account** if you do not have a FACTS account, or you will click **Sign In**.